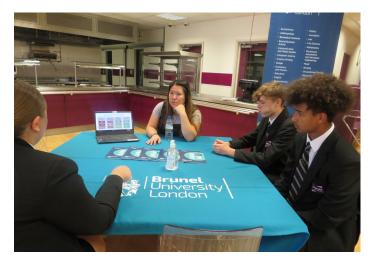

# **Brunel Lunchtime Stall**

R

On Friday 26th August, a representative from Brunel University came in to set up a lunchtime stall for students to explore various programmes, criteria, costs and financial support that would be available to them if they chose to go to university after college or sixth form. Students found the session to be informative and were keen to ask lots of questions!