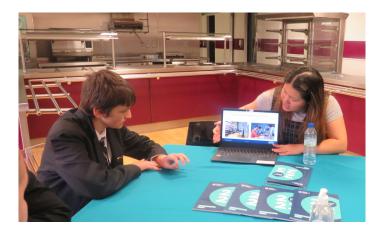

# **Brunel Lunchtime Stall**

R

On Friday 26th August, a representative from Brunel University came in to set up a lunchtime stall for students to explore various programmes, criteria, costs and financial support that would be available to them if they chose to go to university after college or sixth form. Students found the session to be informative and were keen to ask lots of questions!