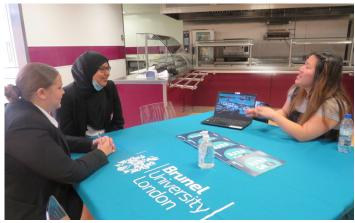

# **Brunel Lunchtime Stall**

R

On Friday 26th August, a representative from Brunel University came in to set up a lunchtime stall for students to explore various programmes, criteria, costs and financial support that would be available to them if they chose to go to university after college or sixth form. Students found the session to be informative and were keen to ask lots of questions!