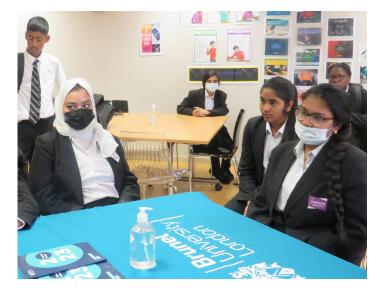

# **Brunel Lunchtime Stall**

R

On Friday 26th August, a representative from Brunel University came in to set up a lunchtime stall for students to explore various programmes, criteria, costs and financial support that would be available to them if they chose to go to university after college or sixth form. Students found the session to be informative and were keen to ask lots of questions!