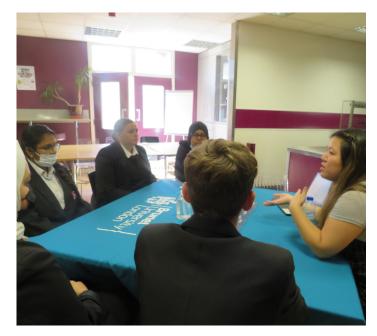

# **Brunel Lunchtime Stall**

R

On Friday 26th August, a representative from Brunel University came in to set up a lunchtime stall for students to explore various programmes, criteria, costs and financial support that would be available to them if they chose to go to university after college or sixth form. Students found the session to be informative and were keen to ask lots of questions!