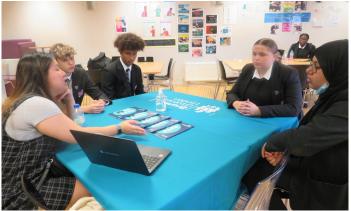

# **Brunel Lunchtime Stall**

R

On Friday 26th August, a representative from Brunel University came in to set up a lunchtime stall for students to explore various programmes, criteria, costs and financial support that would be available to them if they chose to go to university after college or sixth form. Students found the session to be informative and were keen to ask lots of questions!