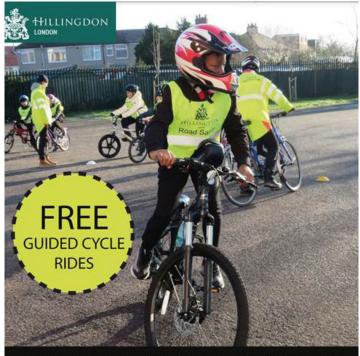

### Free Guided Cycle Ride

To make the most out of summer this year, the London Borough of Hillingdon have organised free guided cycle rides from Sunday 22nd May to Sunday 21st August, designed to allow you to ride at your own pace, increase heart rate and improve well-being. The ride leaders are employees of Hillingdon Council and are keen cyclists who have been trained to guide groups of people.

Upcoming rides include family cycle rides, medium cycle rides and medium-long cycle rides; all routes will be fun, safe and interesting with the distance, duration and terrain of the ride varying according to the type of ride. For more information about the available dates and to book your place, please visit [https://www.hillingdon.gov.uk/article/5202/Guided-cycle-ride].

SUNDAY 22ND MAY to SUNDAY 21ST AUGUST