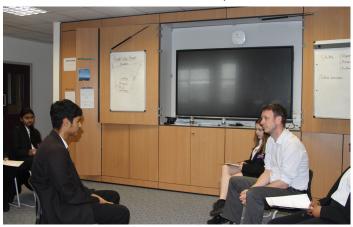

# Jack Petchey 'Talk about the Future' Workshop

On Tuesday 19th March students in Year 11 took part in a Jack Petchey Workshop which was based on preparing for interviews and CV writing. Important skills such as public speaking, correct body language and presentation skills, all of which are necessary for these real - life interactions were explored.

The workshop aimed to bridge any gaps, build confidence and enhance oracy as students commence the transition into further education and the world of work. Thank you to Miss Evans for organising this enrichment activity