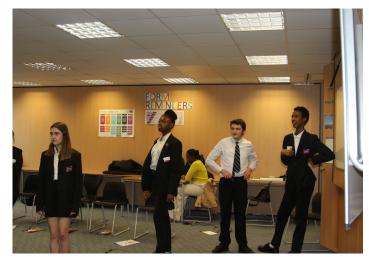

# Jack Petchey 'Talk about the Future' Workshop

On Tuesday 19th March students in Year 11 took part in a Jack Petchey Workshop which was based on preparing for interviews and CV writing. Important skills such as public speaking, correct body language and presentation skills, all of which are necessary for these real - life interactions were explored.

The workshop aimed to bridge any gaps, build confidence and enhance oracy as students commence the transition into further education and the world of work. Thank you to Miss Evans for organising this enrichment activity