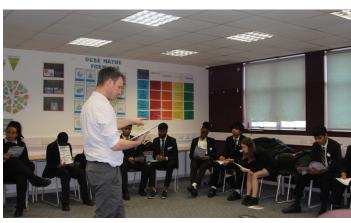

# Jack Petchey 'Talk about the Future' Workshop

On Tuesday 19th March students in Year 11 took part in a Jack Petchey Workshop which was based on preparing for interviews and CV writing. Important skills such as public speaking, correct body language and presentation skills, all of which are necessary for these real - life interactions were explored.

The workshop aimed to bridge any gaps, build confidence and enhance oracy as students commence the transition into further education and the world of work. Thank you to Miss Evans for organising this enrichment activity