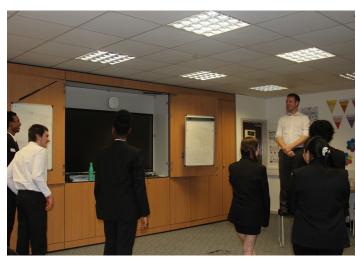

# Jack Petchey 'Talk about the Future' Workshop

On Tuesday 19th March students in Year 11 took part in a Jack Petchey Workshop which was based on preparing for interviews and CV writing. Important skills such as public speaking, correct body language and presentation skills, all of which are necessary for these real - life interactions were explored.

The workshop aimed to bridge any gaps, build confidence and enhance oracy as students commence the transition into further education and the world of work. Thank you to Miss Evans for organising this enrichment activity