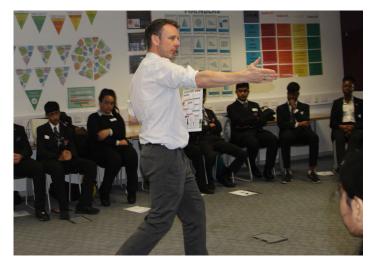

# Jack Petchey 'Talk about the Future' Workshop

On Tuesday 19th March students in Year 11 took part in a Jack Petchey Workshop which was based on preparing for interviews and CV writing. Important skills such as public speaking, correct body language and presentation skills, all of which are necessary for these real - life interactions were explored.

The workshop aimed to bridge any gaps, build confidence and enhance oracy as students commence the transition into further education and the world of work. Thank you to Miss Evans for organising this enrichment activity