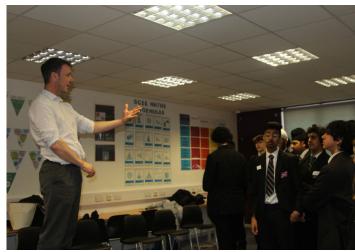

# Jack Petchey 'Talk about the Future' Workshop

On Tuesday 19th March students in Year 11 took part in a Jack Petchey Workshop which was based on preparing for interviews and CV writing. Important skills such as public speaking, correct body language and presentation skills, all of which are necessary for these real - life interactions were explored.

The workshop aimed to bridge any gaps, build confidence and enhance oracy as students commence the transition into further education and the world of work. Thank you to Miss Evans for organising this enrichment activity