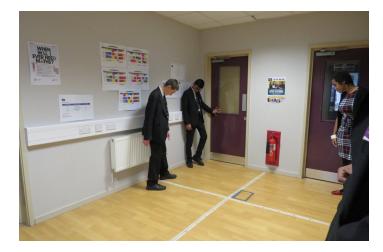

0

The most fun and engaging activity for the students was 'Human Coordinates'. Students wrote two coordinates on separate pieces of paper and dropped them in a container. Each student then selected a paper, read their coordinate aloud, stood at the origin (0, 0) of the large Cartesian plane taped on the floor and moved along the axes based on their coordinates. Each student did this twice.