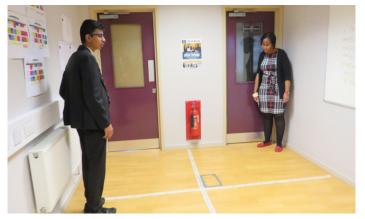

0

The most fun and engaging activity for the students was 'Human Coordinates'. Students wrote two coordinates on separate pieces of paper and dropped them in a container. Each student then selected a paper, read their coordinate aloud, stood at the origin (0, 0) of the large Cartesian plane taped on the floor and moved along the axes based on their coordinates. Each student did this twice.

This was a great practice activity for a Friday afternoon!

@parksidestudio

@Parkside\_Studio