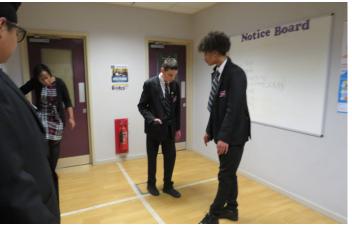

0

The most fun and engaging activity for the students was 'Human Coordinates'. Students wrote two coordinates on separate pieces of paper and dropped them in a container. Each student then selected a paper, read their coordinate aloud, stood at the origin (0, 0) of the large Cartesian plane taped on the floor and moved along the axes based on their coordinates. Each student did this twice.

This was a great practice activity for a Friday afternoon!

@parksidestudio

@Parkside\_Studio