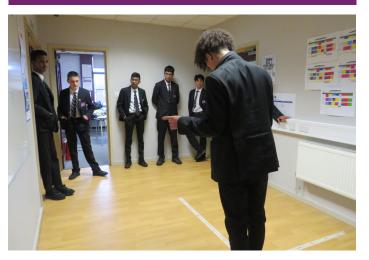

0

The most fun and engaging activity for the students was 'Human Coordinates'. Students wrote two coordinates on separate pieces of paper and dropped them in a container. Each student then selected a paper, read their coordinate aloud, stood at the origin (0, 0) of the large Cartesian plane taped on the floor and moved along the axes based on their coordinates. Each student did this twice.

This was a great practice activity for a Friday afternoon!

@parksidestudio

@Parkside\_Studio