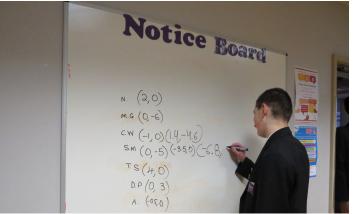

0

The most fun and engaging activity for the students was 'Human Coordinates'. Students wrote two coordinates on separate pieces of paper and dropped them in a container. Each student then selected a paper, read their coordinate aloud, stood at the origin (0, 0) of the large Cartesian plane taped on the floor and moved along the axes based on their coordinates. Each student did this twice.