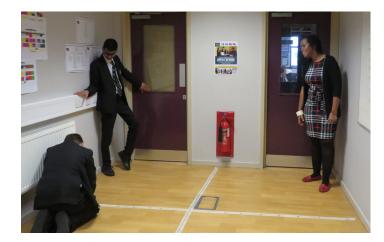

0

The most fun and engaging activity for the students was 'Human Coordinates'. Students wrote two coordinates on separate pieces of paper and dropped them in a container. Each student then selected a paper, read their coordinate aloud, stood at the origin (0, 0) of the large Cartesian plane taped on the floor and moved along the axes based on their coordinates. Each student did this twice.

This was a great practice activity for a Friday afternoon!

@parksidestudio

@Parkside\_Studio